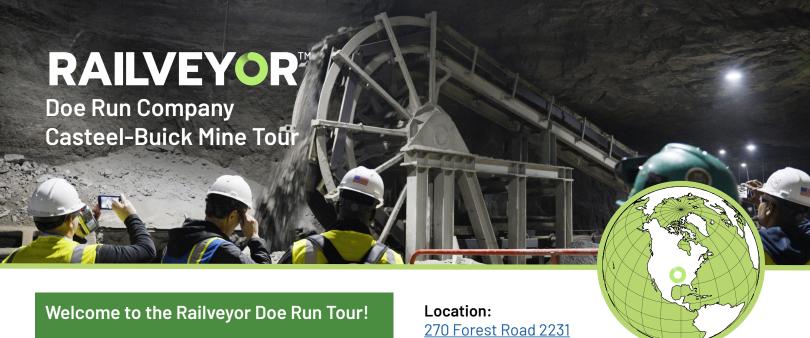

Photo & Video Policy: Images may be captured by tour groups, but only of Railveyor components. No other components or operations may be captured, except as the background of a group photo.

270 Forest Road 223 Boss, MO 65440 United States